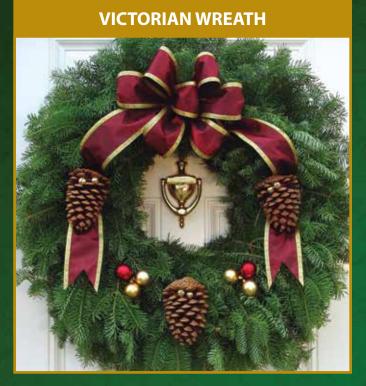

- Cranberry Splash Bow: This 4" wide, fabric ribbon has braided gold wired edges to hold the generous loops of this fabulous bow.
- Wintergreen Bows: This textured fabric ribbon has wired edges to hold the bow loops and tail in place during display.
- Victorian Bows: These generous 7-loop bows are made of satin ribbon with golden imprinted/wired edges to hold the loops & graceful arcs of the long tails.
- Classic Bows: This distinctive red velveteen ribbon with gold backing is used for all 25" 36" Classic Wreaths and Sprays.