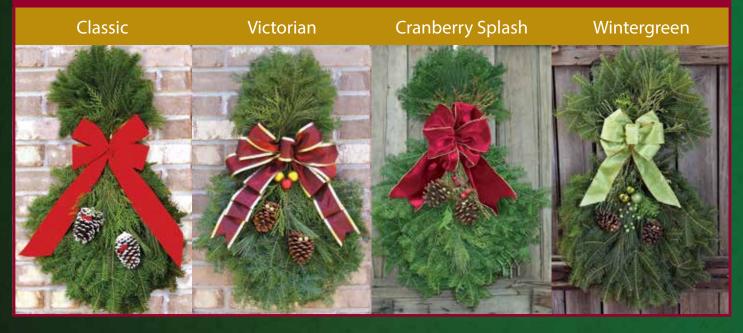

### **CRANBERRY SPLASH WREATH**

### WINTERGREEN WREATH

- Cranberry Splash Bow: This 4" wide, fabric ribbon has braided gold wired edges to hold the generous loops of this fabulous bow.
- Wintergreen Bows: This textured fabric ribbon has wired edges to hold the bow loops and tail in place during display.
- Victorian Bows: These generous 7-loop bows are made of satin ribbon with golden imprinted/wired edges to hold the loops & graceful arcs of the long tails.
- Classic Bows: This distinctive red velveteen ribbon with gold backing is used for all 25" 36" Classic Wreaths and Sprays.