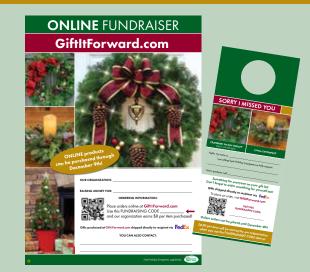

# **ONLINE PROGRAM (GiftitForward.com)**

The perfect git to send to out-of-town family and friends throughout the United States!

Customers shop online using your FUNDRAISING CODE

Mickman Brothers takes care of the rest!

You earn \$8.00 per item sold on GiftitForward.com using your FUNDRAISING CODE.

HOW THE ONLINE FUNDRAISER WORKS Orders are placed online and shipped direct to your customers.

1. Receive a FUNDRAISING CODE for use at GiftitForward.com

Direct everyone to GiftItForward.com to shop for Holiday Evergreens using your FUNDRAISING CODE

- Gifts are shipped directly to gift recipients, with a personal message, via FedEx
- **3. Your organization makes \$8.00 per item sold.** Your members celebrate success and have fun with the money they have earned

### **SALES AIDS & FUNDRAISING ENVELOPES**

When you fill out the FUNDRAISING DATA SHEET (enclosed) you can choose the sales aids and tools that are right for you, based on what you are selling:

- Wreaths Only
- Traditional Fundraiser
- Online Fundraiser at GiftItForward.com
- School Sales Aid