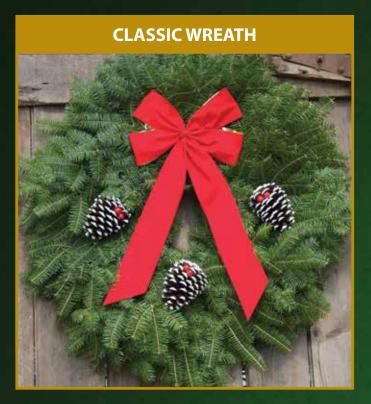

- Cranberry Splash Bow: This 4" wide, fabric ribbon has braided gold wired edges to hold the generous loops of this fabulous bow.
- Wintergreen Bows: This textured fabric ribbon has wired edges to hold the bow loops and tail in place during display.
- Victorian Bows: These generous 7-loop bows are made of satin ribbon with golden imprinted/wired edges to hold the loops & graceful arcs of the long tails.
- Classic Bows: This distinctive red velveteen ribbon with gold backing is used for all 25" 36" Classic Wreaths and Sprays.