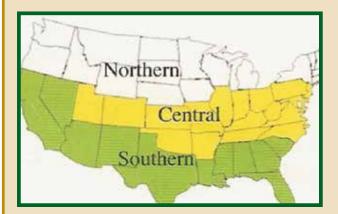

#### YOUR "PREFERRED WEEK OF DELIVERY"

In order to negotiate the best shipping rates for our customers, we ship orders which are going to the same region together. In this way, we can load the trucks in Minnesota, and they are able to travel across the country without any additional handling by the carriers. The less handling - the less cost. The list below shows the 'Preferred Week' for your zone. Your organization does not have to receive its order during your 'Preferred Week', however, if you choose a different week, there may be an additional shipping cost of up to 2% due to additional carrier handling charges.

Northern Zone November 7th - 11th Central Zone November 14th - 18th or November 21st - 25th Southern Zone Nov. 28th - Dec. 2nd or December 5th - 8th