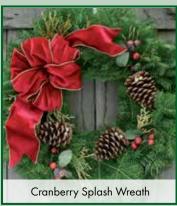

#### FRESH EVERGREEN WREATHS (5 per case)

(6 per case)

\$25.00 each

\$19.75 each

\$19.75 each

CIANA CENTERPIECE (4 per case) Ciana Centerpiece \$24.00 each

| WREATH PRICING — 5 per case     |                |                |                |                |  |  |  |  |  |
|---------------------------------|----------------|----------------|----------------|----------------|--|--|--|--|--|
| Overall                         |                |                |                |                |  |  |  |  |  |
| Wreath                          | Classic        | Victorian      | Wintergreen    |                |  |  |  |  |  |
| <u>Diameter</u>                 | <u>Wreaths</u> | <u>Wreaths</u> | <u>Wreaths</u> | <u>Wreaths</u> |  |  |  |  |  |
| 25"                             | \$18.00 each   | \$23.50 each   | \$24.50 each   | \$24.50 each   |  |  |  |  |  |
| 25" - Our Most Popular Wreaths! |                |                |                |                |  |  |  |  |  |
| 28"                             | \$19.80 each   | \$24.00 each   | \$25.50 each   | \$25.50 each   |  |  |  |  |  |
| 36"                             | \$31.32 each   | \$34.32 each   | \$35.50 each   | \$35.50 each   |  |  |  |  |  |
| 48"                             | \$47.00 each   |                |                |                |  |  |  |  |  |
| 60″                             | \$85.50 each   |                |                |                |  |  |  |  |  |