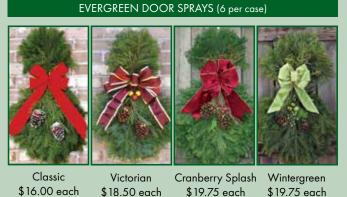

#### FRESH EVERGREEN WREATHS (5 per case)

(6 per case)

\$25.00 each

\$19.75 each

\$19.75 each

CIANA CENTERPIECE (4 per case) Ciana Centerpiece \$24.00 each

| WREATH PRICING — 5 per case     |                |                |                |                |  |  |  |  |  |
|---------------------------------|----------------|----------------|----------------|----------------|--|--|--|--|--|
| Overall                         |                |                |                |                |  |  |  |  |  |
| Wreath                          | Classic        | Victorian      | Wintergreen    |                |  |  |  |  |  |
| <u>Diameter</u>                 | <u>Wreaths</u> | <u>Wreaths</u> | <u>Wreaths</u> | <u>Wreaths</u> |  |  |  |  |  |
| 25"                             | \$18.00 each   | \$23.50 each   | \$24.50 each   | \$24.50 each   |  |  |  |  |  |
| 25" - Our Most Popular Wreaths! |                |                |                |                |  |  |  |  |  |
| 28"                             | \$19.80 each   | \$24.00 each   | \$25.50 each   | \$25.50 each   |  |  |  |  |  |
| 36"                             | \$31.32 each   | \$34.32 each   | \$35.50 each   | \$35.50 each   |  |  |  |  |  |
| 48"                             | \$47.00 each   |                |                |                |  |  |  |  |  |
| 60″                             | \$85.50 each   |                |                |                |  |  |  |  |  |