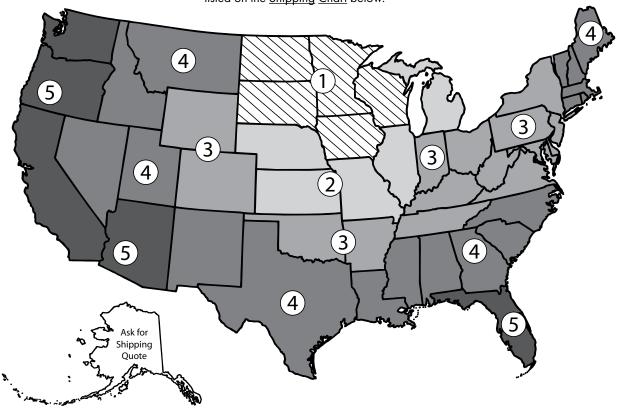

# 2022 SHIPPING COSTS

To establish your shipping cost, look to the map below and determine the zone (1 through 5) in which you live. That zone will correspond to your shipping cost for each product as listed on the <u>Shipping Chart</u> below.

## **2022 SHIPPING CHART**

These shipping costs are per item prices for bulk shipping only. Smaller, add-on orders will cost more to ship.

| ITEM                      |                    | ZONE 1  | ZONE 2           | ZONE 3  | ZONE 4  | ZONE 5  |
|---------------------------|--------------------|---------|------------------|---------|---------|---------|
| All 25" Wreaths           | Shipping Cost/Item | \$3.50  | \$4.12           | \$4.69  | \$4.73  | \$5.39  |
| All 28" Wreaths           | Shipping Cost/Item | \$8.00  | \$8.11           | \$9.26  | \$9.94  | \$11.84 |
| All 36" Wreaths           | Shipping Cost/Item | \$8.00  | \$8.11           | \$9.26  | \$9.94  | \$11.84 |
| 48" Classic Style Wreath* | Shipping Cost/Item | \$10.59 | \$12. <i>7</i> 1 | \$14.73 | \$15.89 | \$18.96 |
| 60" Classic Style Wreath* | Shipping Cost/Item | \$15.65 | \$21.22          | \$23.07 | \$24.91 | \$29.62 |
| All Evergreen Door Sprays | Shipping Cost/Item | \$2.52  | \$2.93           | \$3.16  | \$3.39  | \$3.98  |
| 15' Balsam Fir Garland    | Shipping Cost/Item | \$4.94  | \$5.27           | \$6.10  | \$6.48  | \$8.25  |
| 25' Balsam Fir Garland    | Shipping Cost/Item | \$6.46  | \$9.70           | \$10.31 | \$11.15 | \$14.27 |
| 50' Balsam Fir Garland    | Shipping Cost/Item | \$12.27 | \$18. <i>7</i> 0 | \$19.97 | \$21.51 | \$25.63 |
| Ciana Centerpiece         | Shipping Cost/Item | \$3.43  | \$4.44           | \$4.73  | \$5.10  | \$6.08  |
| Table Top Christmas Tree  | Shipping Cost/Item | \$3.43  | \$4.44           | \$4.73  | \$5.10  | \$6.08  |