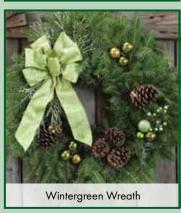

#### FRESH EVERGREEN WREATHS (5 per case)

(6 per case)

\$25.00 each

\$19.75 each

\$19.75 each

CIANA CENTERPIECE (4 per case) Ciana Centerpiece \$24.00 each

| WREATH PRICING — 5 per case     |                |                |                |                |  |  |  |  |  |
|---------------------------------|----------------|----------------|----------------|----------------|--|--|--|--|--|
| Overall                         |                |                |                |                |  |  |  |  |  |
| Wreath                          | Classic        | Victorian      | Wintergreen    |                |  |  |  |  |  |
| <u>Diameter</u>                 | <u>Wreaths</u> | <u>Wreaths</u> | <u>Wreaths</u> | <u>Wreaths</u> |  |  |  |  |  |
| 25"                             | \$18.00 each   | \$23.50 each   | \$24.50 each   | \$24.50 each   |  |  |  |  |  |
| 25" - Our Most Popular Wreaths! |                |                |                |                |  |  |  |  |  |
| 28"                             | \$19.80 each   | \$24.00 each   | \$25.50 each   | \$25.50 each   |  |  |  |  |  |
| 36"                             | \$31.32 each   | \$34.32 each   | \$35.50 each   | \$35.50 each   |  |  |  |  |  |
| 48"                             | \$47.00 each   |                |                |                |  |  |  |  |  |
| 60″                             | \$85.50 each   |                |                |                |  |  |  |  |  |