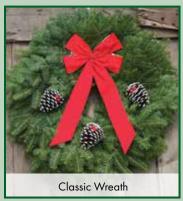

#### FRESH EVERGREEN WREATHS (5 per case)

(6 per case)

\$25.00 each

\$19.75 each

\$19.75 each

CIANA CENTERPIECE (4 per case) Ciana Centerpiece \$24.00 each

| WREATH PRICING — 5 per case     |                |                |                |                |  |  |  |  |  |
|---------------------------------|----------------|----------------|----------------|----------------|--|--|--|--|--|
| Overall                         |                |                |                |                |  |  |  |  |  |
| Wreath                          | Classic        | Victorian      | Wintergreen    |                |  |  |  |  |  |
| <u>Diameter</u>                 | <u>Wreaths</u> | <u>Wreaths</u> | <u>Wreaths</u> | <u>Wreaths</u> |  |  |  |  |  |
| 25"                             | \$18.00 each   | \$23.50 each   | \$24.50 each   | \$24.50 each   |  |  |  |  |  |
| 25" - Our Most Popular Wreaths! |                |                |                |                |  |  |  |  |  |
| 28"                             | \$19.80 each   | \$24.00 each   | \$25.50 each   | \$25.50 each   |  |  |  |  |  |
| 36"                             | \$31.32 each   | \$34.32 each   | \$35.50 each   | \$35.50 each   |  |  |  |  |  |
| 48"                             | \$47.00 each   |                |                |                |  |  |  |  |  |
| 60″                             | \$85.50 each   |                |                |                |  |  |  |  |  |