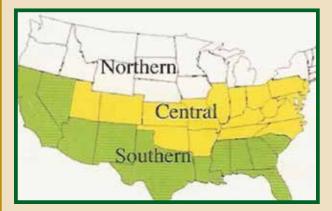

#### YOUR "PREFERRED WEEK OF DELIVERY"

In order to negotiate the best shipping rates for our customers, we ship orders which are going to the same region together. In this way, we can load the trucks in Minnesota, and they are able to travel across the country without any additional handling by the carriers. The less handling - the less cost. The list below shows the 'Preferred Week' for your zone. Your organization does not have to receive its order during your 'Preferred Week', however, if you choose a different week, there may be an additional shipping cost of up to 2% due to additional carrier handling charges.

Northern Zone November 6th - 10th Central Zone November 13th - 17th or November 20th - 24th Southern Zone Nov. 27th - Dec. 1st or December 4th - 7th