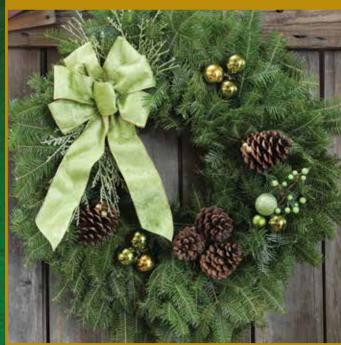

#### WINTERGREEN WREATH

- Cranberry Splash Bow: This 4" wide, fabric ribbon has braided gold wired edges to hold the generous loops of this fabulous bow.
- Wintergreen Bows: This textured fabric ribbon has wired edges to hold the bow loops and tail in place during display.
- Victorian Bows: This generous 7-loop bow is made of satin ribbon with golden imprinted/wired edges to hold the loops & graceful arcs of the long tails.
- Classic Bows: This distinctive red velveteen ribbon with gold backing is used for all 25" – 36" Classic Wreaths and Sprays.