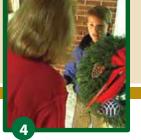

#### HOW THE TRADITIONAL PROGRAM WORKS

- **1.** Your members take pre-orders and collect payment (cash or check payable to your organization).
- 2. The Fundraising Leader consolidates all sales and collects payments at the end of the selling period and submits the orders to Mickman Brothers on **November 1st**.
- 3. Mickman Brothers 'bulk-ships' your products to a single, specific delivery address.
- **4.** Your members deliver the wreaths to their customers after your 'Preferred Week of Delivery' (see below).
- **5.** Final payment is made to Mickman Brothers after the money is collected from your members at the end of your fundraiser.