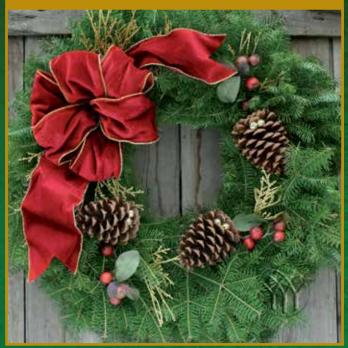

#### **CRANBERRY SPLASH WREATH**

- Cranberry Splash Bow: This 4" wide, fabric ribbon has braided gold wired edges to hold the generous loops of this fabulous bow.
- Wintergreen Bows: This textured fabric ribbon has wired edges to hold the bow loops and tail in place during display.
- Victorian Bows: This generous 7-loop bow is made of satin ribbon with golden imprinted/wired edges to hold the loops & graceful arcs of the long tails.
- Classic Bows: This distinctive red velveteen ribbon with gold backing is used for all 25" – 36" Classic Wreaths and Sprays.