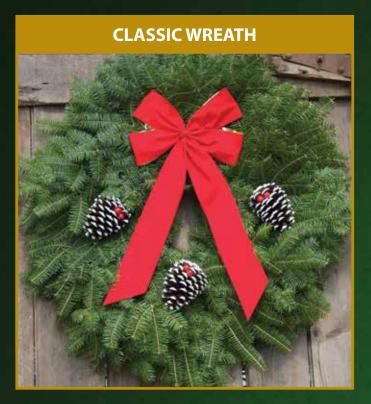

- Cranberry Splash Bow: This 4" wide, fabric ribbon has braided gold wired edges to hold the generous loops of this fabulous bow.
- Wintergreen Bows: This textured fabric ribbon has wired edges to hold the bow loops and tail in place during display.
- Victorian Bows: This generous 7-loop bow is made of satin ribbon with golden imprinted/wired edges to hold the loops & graceful arcs of the long tails.
- Classic Bows: This distinctive red velveteen ribbon with gold backing is used for all 25" – 36" Classic Wreaths and Sprays.