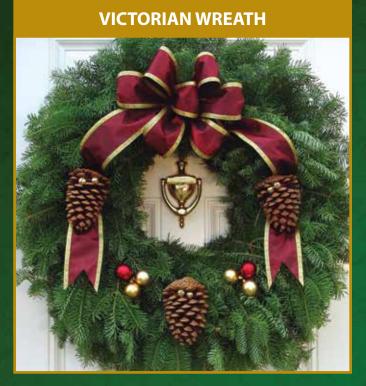

- Cranberry Splash Bow: This 4" wide, fabric ribbon has braided gold wired edges to hold the generous loops of this fabulous bow.
- Wintergreen Bows: This textured fabric ribbon has wired edges to hold the bow loops and tail in place during display.
- Victorian Bows: This generous 7-loop bow is made of satin ribbon with golden imprinted/wired edges to hold the loops & graceful arcs of the long tails.
- Classic Bows: This distinctive red velveteen ribbon with gold backing is used for all 25" – 36" Classic Wreaths and Sprays.