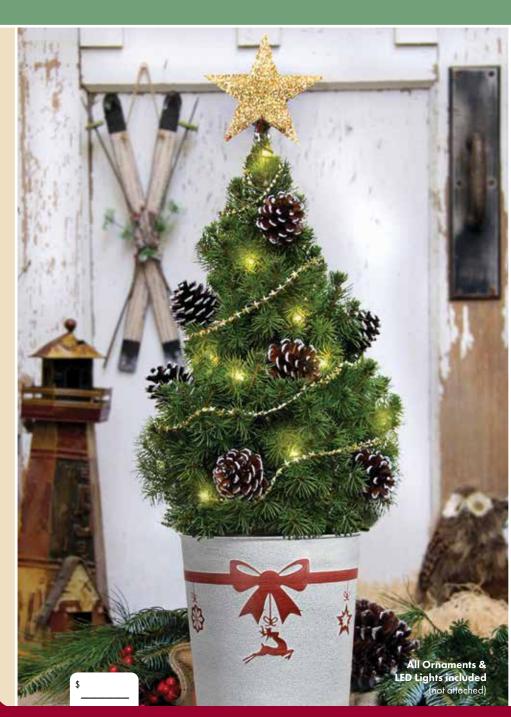

### 22" Table Top Christmas Tree

This Table Top Christmas Tree is perfect for:

- Children's Rooms
- Home Entryways
- · Office Settings
- Senior Apartments
- And more...

This Dwarf Alberta Spruce tree arrives with seven frosted and glittered pine cones, a gold-star garland, a star 'Tree Topper' and an LED Light Set. All the trimmings are included with the tree for fun, easy decorating.

The custom designed LED, battery operated light set (see below) adds just the right amount of twinkle to this festive Table Top Christmas Tree.

These nursery grown Dwarf Alberta Spruce Trees are about 22" tall. They will remain fresh through the holidays with regular watering as per the care instructions which accompany each tree. These trees can be planted outdoors after the holidays to enjoy for years to come!