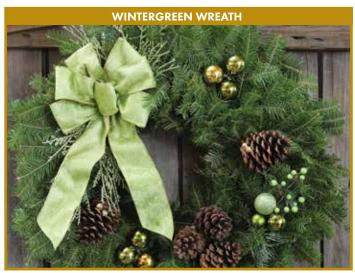

gold jingle bells complete the exquisite look of this popular Christmas Wreath and Door Spray!

The elegant gold trimmed, wired satin bow has 7 lavish loops with long tails. The large pine cones laced with gold jingle bells and the bulb sets add to the stylish look of these most popular Holiday Evergreens.