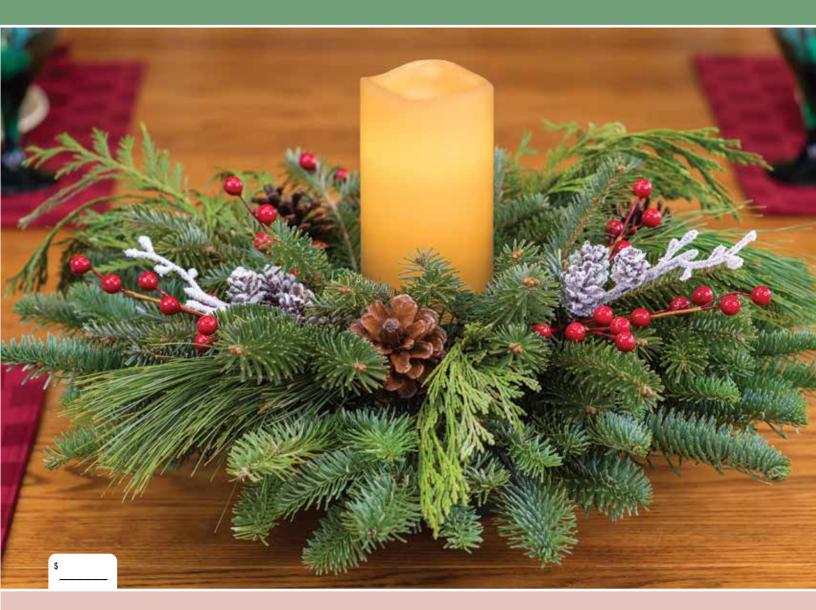

### THE CIANA CENTERPIECE (with LED candle)

..around which friends & family gather for the Holidays!

This seasonal centerpiece, as pictured, is bursting with naturally scented mixed evergreens which stay fresh and moist from the floral foam base. The festive decorations are certain to delight your guests and lend a joyful air to your Holiday Celebrations!

### **LED WAX CANDLE**

This high quality LED candle is perfectly safe for use, centered within your centerpieces bed of fresh evergreens - and can be used in a variety of applications throughout the year. Powered with 3 - AAA batteries (not included), the candles' timer stays lit for 6 hours, turns off, and then turns on again 18 hours later.