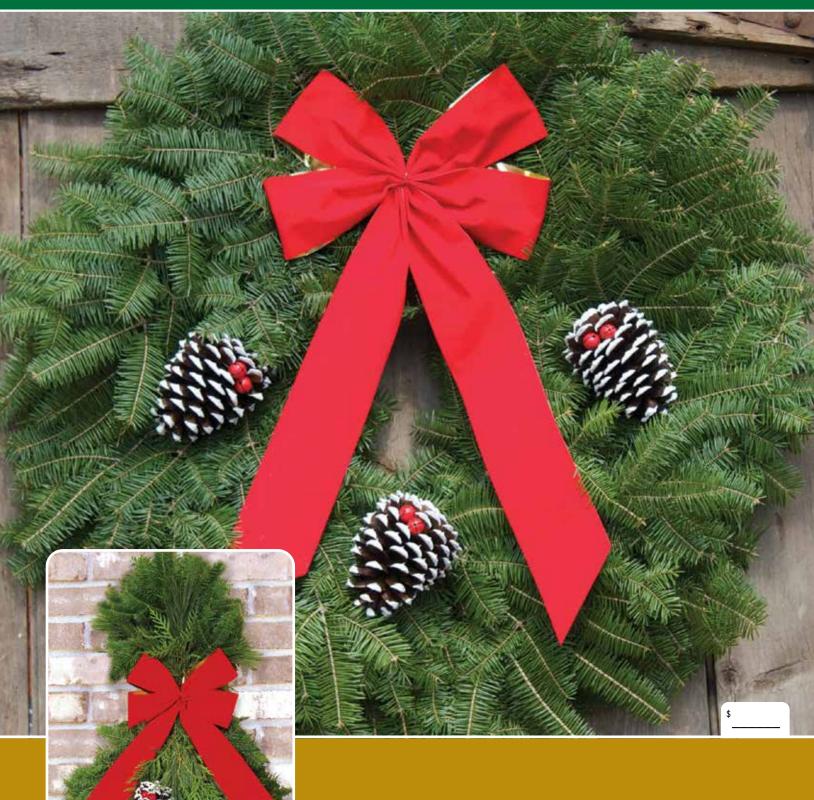

The generous gold backed velveteen bow and white tipped/glittered pine cones laced with cheery red jingle bells for these Classic Holiday Decorations have made them a Holiday Tradition for generations!