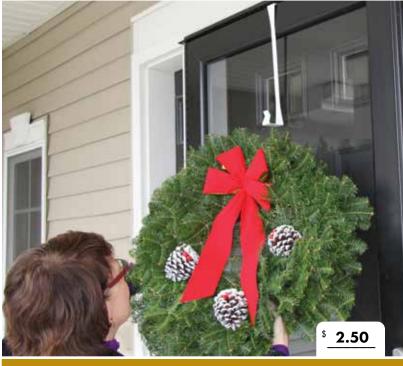

#### **EZ HANGER®**

Our customized EZ Hanger<sup>®</sup> allows you to easily display your wreath or spray in seconds.

No Nails
No Hammers
Easy Installation