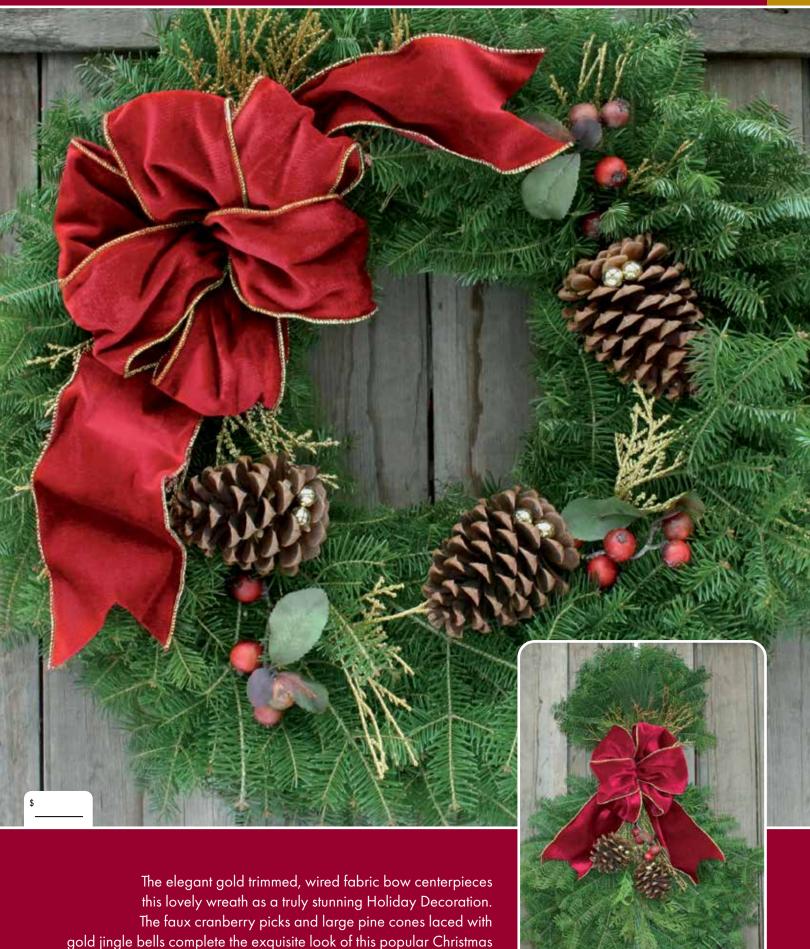

gold jingle bells complete the exquisite look of this popular Christmas Wreath and Door Spray!

The elegant gold trimmed, wired satin bow has 7 lavish loops with long tails. The large pine cones laced with gold jingle bells and the bulb sets add to the stylish look of these most popular Holiday Evergreens.