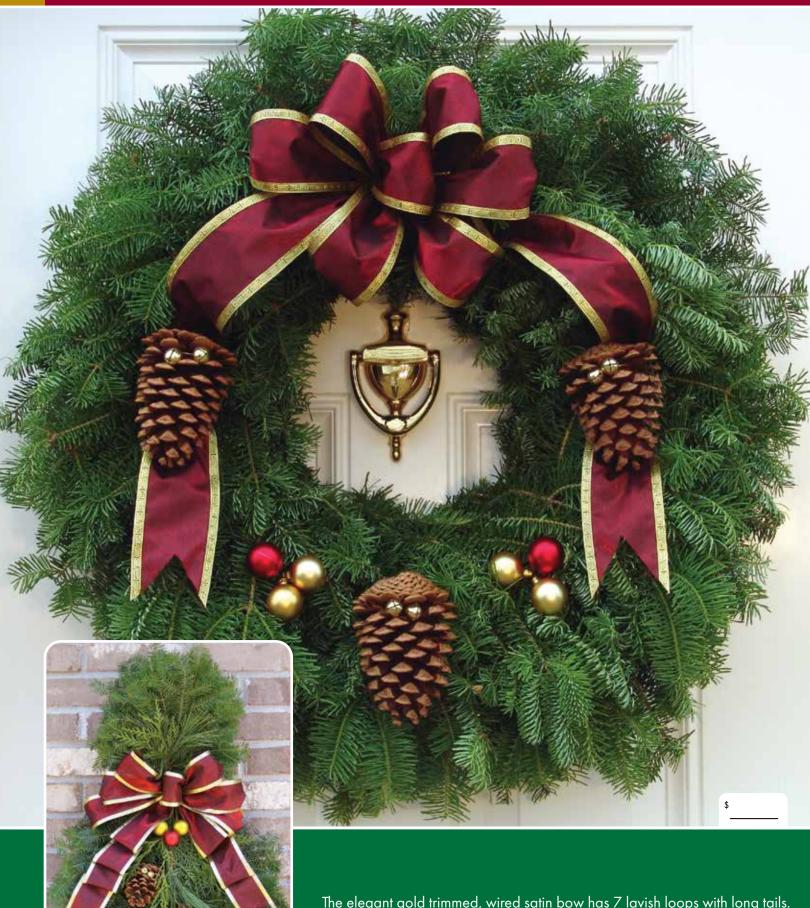

gold jingle bells complete the exquisite look of this popular Christmas Wreath and Door Spray!

The elegant gold trimmed, wired satin bow has 7 lavish loops with long tails. The large pine cones laced with gold jingle bells and the bulb sets add to the stylish look of these most popular Holiday Evergreens.