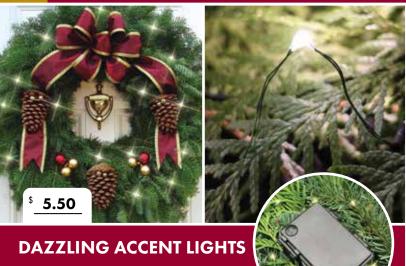

Add just the right amount of twinkle to all of your holiday evergreens!

- 23 miniature 'dew drop' lights
- Choose a steady light setting or a gently twinkling setting for additional interest.
- Automatic Timer features 6 hours on & 18 hours off.
- Uses 3 AA Batteries lasting for about a week\* (not included)
- Thin flexible wire allows for effortless installation
- \*Battery life is an estimate based upon timer use. Cold weather may decrease battery life.