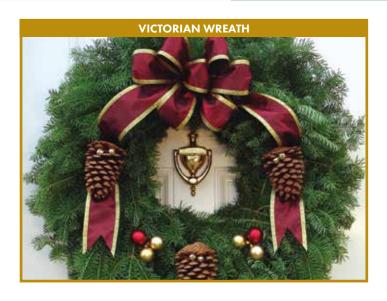

The generous gold backed velveteen bow and white tipped/glittered pine cones laced with cheery red jingle bells for these Classic Holiday Decorations have made them a Holiday Tradition for generations!

gold jingle bells complete the exquisite look of this popular Christmas Wreath and Door Spray!

The elegant gold trimmed, wired satin bow has 7 lavish loops with long tails. The large pine cones laced with gold jingle bells and the bulb sets add to the stylish look of these most popular Holiday Evergreens.