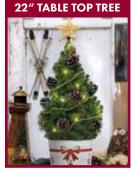

### 22" Table Top Christmas Tree

This Table Top Christmas Tree is perfect for:

- Children's Rooms
- Home Entryways
- · Office Settings
- Senior Apartments
- And more...

This Dwarf Alberta Spruce tree arrives with seven frosted and glittered pine cones, a gold-star garland, a star 'Tree Topper' and an LED Light Set. All the trimmings are included with the tree for fun, easy decorating.

The custom designed LED, battery operated light set (see below) adds just the right amount of twinkle to this festive Table Top Christmas Tree.

These nursery grown Dwarf Alberta Spruce Trees are about 22" tall. They will remain fresh through the holidays with regular watering as per the care instructions which accompany each tree. These trees can be planted outdoors after the holidays to enjoy for years to come!