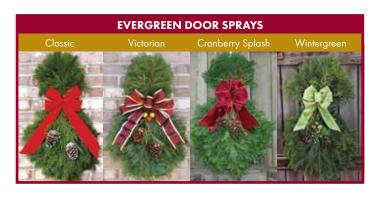

### Fundraiser For: \_

All Wreaths are hand crafted with fresh evergreen fir boughs.

All Door Sprays are hand tied with mixed evergreens of Balsam Fir, Western Red Cedar & Norway Pine. Each Door Spray is approximately 26" long and 15" wide.