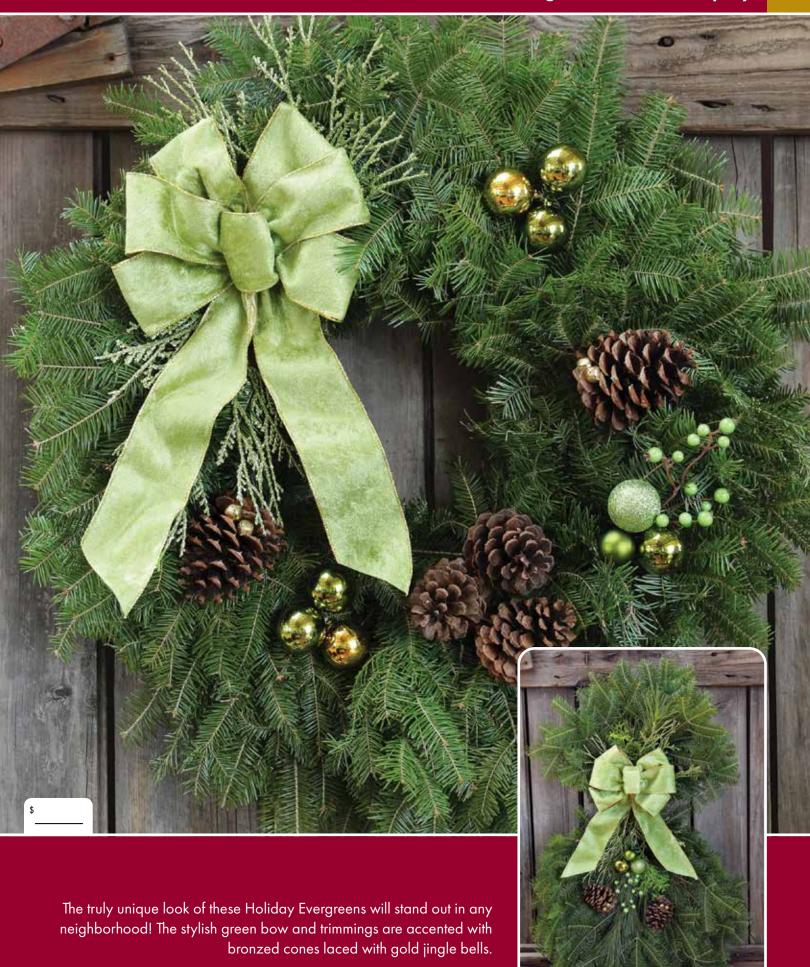

The generous gold backed velveteen bow and white tipped/glittered pine cones laced with cheery red jingle bells for these Classic Holiday Decorations have made them a Holiday Tradition for generations!