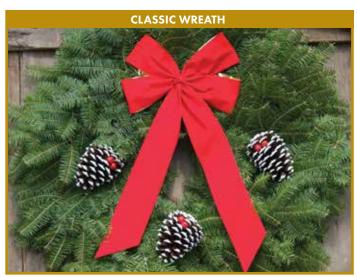

The generous gold backed velveteen bow and white tipped/glittered pine cones laced with cheery red jingle bells for these Classic Holiday Decorations have made them a Holiday Tradition for generations!