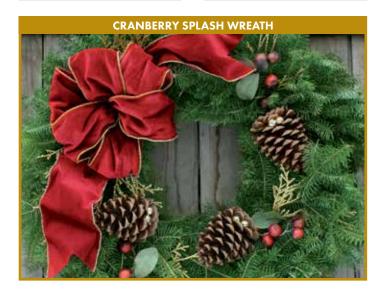

gold jingle bells complete the exquisite look of this popular Christmas Wreath and Door Spray!

The elegant gold trimmed, wired satin bow has 7 lavish loops with long tails. The large pine cones laced with gold jingle bells and the bulb sets add to the stylish look of these most popular Holiday Evergreens.