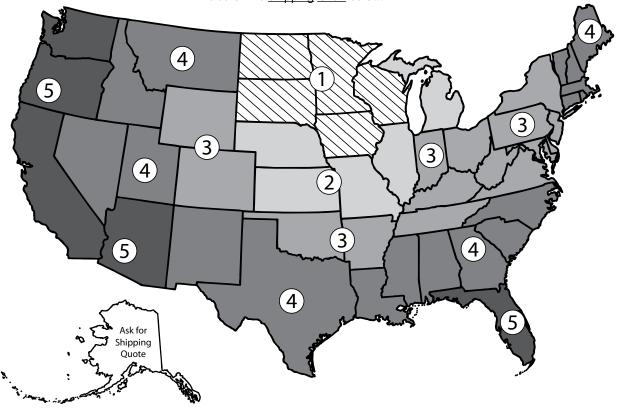

# 2023 SHIPPING COSTS

To establish your shipping cost, look to the map below and determine the zone (1 through 5) in which you live. That zone will correspond to your shipping cost for each product as listed on the <u>Shipping Chart</u> below.

## **2023 SHIPPING CHART**

These shipping costs are per item prices for bulk shipping only. Smaller, add-on orders will cost more to ship.

| ITEM                      |                    | ZONE 1           | ZONE 2  | ZONE 3  | ZONE 4  | ZONE 5  |
|---------------------------|--------------------|------------------|---------|---------|---------|---------|
| All 25" Wreaths           | Shipping Cost/Item | \$3.64           | \$4.28  | \$4.88  | \$4.92  | \$5.61  |
| All 28" Wreaths           | Shipping Cost/Item | \$8.32           | \$8.43  | \$9.63  | \$10.34 | \$12.31 |
| All 36" Wreaths           | Shipping Cost/Item | \$8.32           | \$8.43  | \$9.63  | \$10.34 | \$12.31 |
| 48" Classic Style Wreath* | Shipping Cost/Item | \$11.01          | \$13.22 | \$15.32 | \$16.53 | \$19.72 |
| 60" Classic Style Wreath* | Shipping Cost/Item | \$15.84          | \$22.07 | \$23.99 | \$25.91 | \$30.80 |
| All Evergreen Door Sprays | Shipping Cost/Item | \$2.62           | \$3.05  | \$3.29  | \$3.53  | \$4.14  |
| 15' Balsam Fir Garland    | Shipping Cost/Item | \$5.14           | \$5.48  | \$6.34  | \$6.74  | \$8.58  |
| 25' Balsam Fir Garland    | Shipping Cost/Item | \$6.72           | \$10.09 | \$10.72 | \$11.60 | \$14.84 |
| 50' Balsam Fir Garland    | Shipping Cost/Item | \$12. <i>7</i> 6 | \$19.45 | \$20.77 | \$22.37 | \$26.66 |
| Ciana Centerpiece         | Shipping Cost/Item | \$3.57           | \$4.62  | \$4.92  | \$5.30  | \$6.32  |
| Table Top Christmas Tree  | Shipping Cost/Item | \$3.57           | \$4.62  | \$4.92  | \$5.30  | \$6.32  |