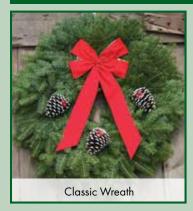

#### FRESH EVERGREEN WREATHS (5 per case)

EVERGREEN DOOR SPRAYS (6 per case)

Classic \$ 17.00 each

Victorian \$19.50 each

Cranberry Splash \$20.75 each

h Wintergreen \$20.75 each

### BALSAM FIR GARLANDS

TABLE TOP CHRISTMAS TREE (6 per case) \$26.00 each

15' coil (2 per case) \$25.50 per 25' coil (2 per case)

\$21.50 per

\$49.00 per 50' coil (1 per case)

| Overall                         | 5 per case                        |              |                                    |                               |  |  |  |  |  |  |
|---------------------------------|-----------------------------------|--------------|------------------------------------|-------------------------------|--|--|--|--|--|--|
| Wreath<br><u>Diameter</u>       | Classic Victorian Wreaths Wreaths |              | Cranberry Splash<br><u>Wreaths</u> | Wintergreen<br><u>Wreaths</u> |  |  |  |  |  |  |
| 25″                             | \$19.20 each                      | \$24.50 each | \$25.50 each                       | \$25.50 each                  |  |  |  |  |  |  |
| 25" - Our Most Popular Wreaths! |                                   |              |                                    |                               |  |  |  |  |  |  |
| 28"                             | \$22.00 each                      | \$26.00 each | \$27.50 each                       | \$27.50 each                  |  |  |  |  |  |  |
| 36"                             | \$33.50 each                      | \$36.25 each | \$37.50 each                       | \$37.50 each                  |  |  |  |  |  |  |
| 48"                             | \$49.00 each                      |              |                                    |                               |  |  |  |  |  |  |
| 60″                             | \$87.75 each                      |              |                                    |                               |  |  |  |  |  |  |