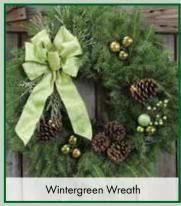

#### FRESH EVERGREEN WREATHS (5 per case)

EVERGREEN DOOR SPRAYS (6 per case)

Classic \$ 17.00 each

Victorian \$19.50 each

Cranberry Splash \$20.75 each

h Wintergreen \$20.75 each

### BALSAM FIR GARLANDS

TABLE TOP CHRISTMAS TREE (6 per case) \$26.00 each

15' coil (2 per case) \$25.50 per 25' coil (2 per case)

\$21.50 per

\$49.00 per 50' coil (1 per case)

| Overall                         | 5 per case                        |              |                                    |                               |  |  |  |  |  |  |
|---------------------------------|-----------------------------------|--------------|------------------------------------|-------------------------------|--|--|--|--|--|--|
| Wreath<br><u>Diameter</u>       | Classic Victorian Wreaths Wreaths |              | Cranberry Splash<br><u>Wreaths</u> | Wintergreen<br><u>Wreaths</u> |  |  |  |  |  |  |
| 25″                             | \$19.20 each                      | \$24.50 each | \$25.50 each                       | \$25.50 each                  |  |  |  |  |  |  |
| 25" - Our Most Popular Wreaths! |                                   |              |                                    |                               |  |  |  |  |  |  |
| 28"                             | \$22.00 each                      | \$26.00 each | \$27.50 each                       | \$27.50 each                  |  |  |  |  |  |  |
| 36"                             | \$33.50 each                      | \$36.25 each | \$37.50 each                       | \$37.50 each                  |  |  |  |  |  |  |
| 48"                             | \$49.00 each                      |              |                                    |                               |  |  |  |  |  |  |
| 60″                             | \$87.75 each                      |              |                                    |                               |  |  |  |  |  |  |